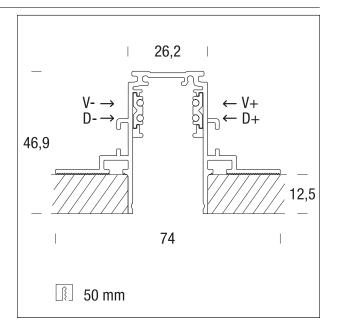

## **DESCRIPTION**

The TRACK 48V line offers a complete program of low-voltage tracks for indoor use. Each track, made of extruded aluminum, is available in white and black. There are 4 electrified copper conductors; two lines are dedicated to power supply, and 2 lines are used for data. Various installation types are available: Ceiling-Wall, Suspension, and Recessed.

## PRODUCTS CHARACTERISTICS

installation type

material Colour Dimensions Track and Ceiling Projectors Aluminum Black 2000 mm.

## **ELECTRICAL CHARACTERISTICS**

feeding Insulation class 48V Classe III