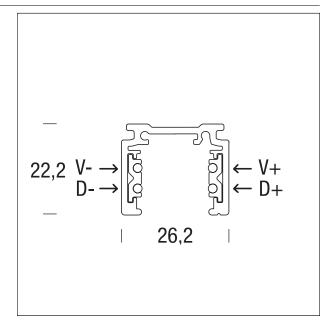

## **DESCRIPTION**

The TRACK 48V line offers a complete program of low-voltage tracks for indoor use. Each track, made of extruded aluminum, is available in white and black. There are 4 electrified copper conductors; two lines are dedicated to power supply, and 2 lines are used for data. Various installation types are available: Ceiling-Wall, Suspension, and Recessed.

## **ELECTRICAL CHARACTERISTICS**

feeding 48V
Insulation class Classe III